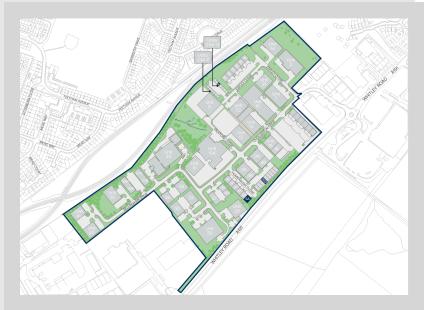

#### Location

North Tyne Industrial Estate is situated on the A191 Whitley Road (the Old Coast Road) immediately opposite ASDA Benton, approximately 4 miles (6.4km) to the east of Newcastle city centre and within 1 mile (1.6 km) of the A19 Tyne Tunnel approach road.