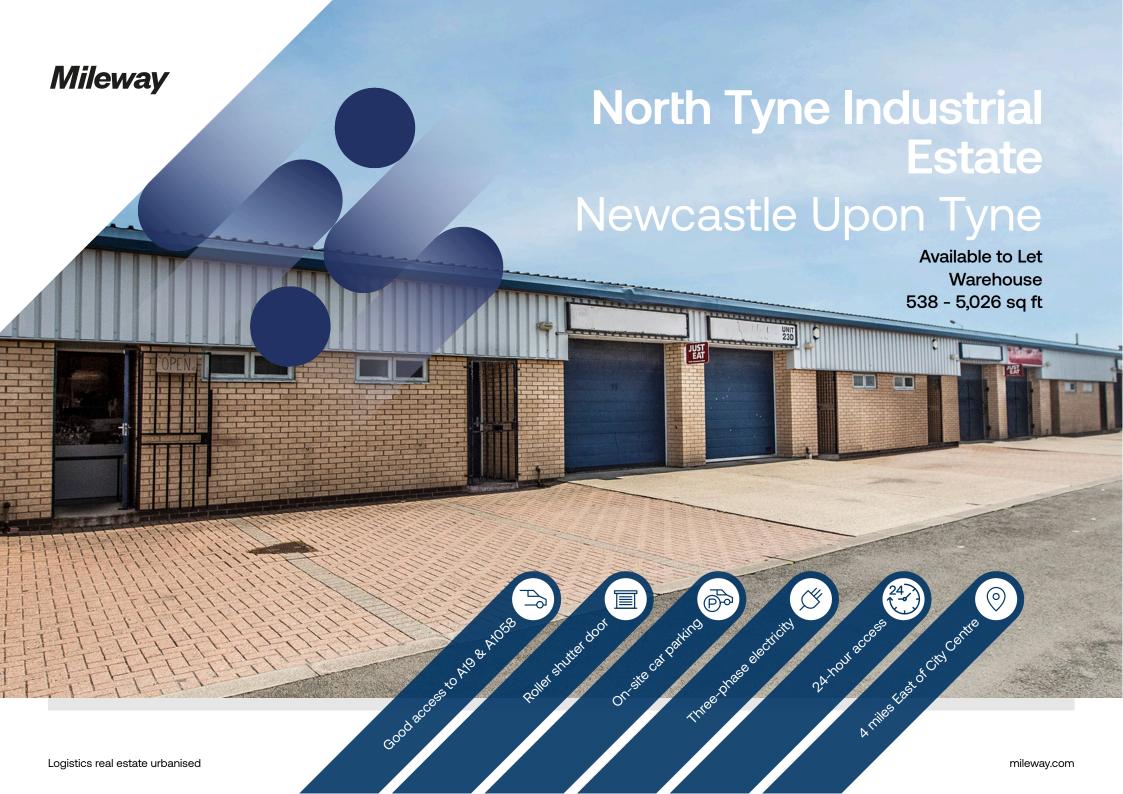

# **North Tyne Industrial Estate**

Whitley Road Newcastle Upon Tyne NE12 9SZ

## Description

Just 20 minutes from central Newcastle and one mile from the A19 Tyne Tunnel approach road, this flexible industrial unit offers a single-story warehouse. The industrial space can be easily accessed through a roller shutter door and has plenty of clearance space to unload articulated lorries. Outside there is generous car parking, a secure yard and loading areas. The building is of brick and steel portal frame construction with external cladding and felted roof on insulated metal decking. The unit has a complete three-phase electricity supply.

#### Location

North Tyne Industrial Estate is situated on the A191 Whitley Road (the Old Coast Road) immediately opposite ASDA Benton, approximately 4 miles (6.4km) to the east of Newcastle city centre and within 1 mile (1.6 km) of the A19 Tyne Tunnel approach road.